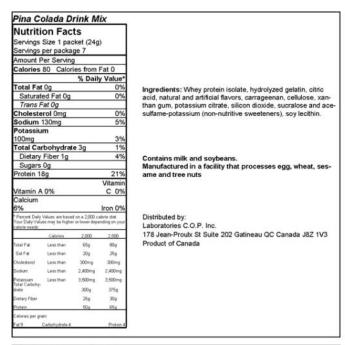

Distributed by: Laboratories C.O.P. Inc. 178 Jean-Proulx St Suite 202 Gatineau QC Canada J8Z 1V3 Product of Canada

| Nutritie                                                                       | on Fac                                  | ts                                |                                         |
|--------------------------------------------------------------------------------|-----------------------------------------|-----------------------------------|-----------------------------------------|
| Servings :                                                                     | Size 1 pa                               | cket (24,                         | Dg)                                     |
| Servings p                                                                     | er packa                                | ge 7                              |                                         |
| Amount P                                                                       | er Servin                               | 9                                 |                                         |
| Calories                                                                       | 90 Calo                                 | ries from                         | Fat 10                                  |
|                                                                                |                                         | % Dail                            | y Value                                 |
| Total Fat                                                                      |                                         |                                   | 2%                                      |
| Saturate                                                                       | ed Fat 0g                               |                                   | 0%                                      |
| Trans F                                                                        |                                         |                                   |                                         |
| Choleste                                                                       | -                                       |                                   | 3%                                      |
| Sodium 2                                                                       |                                         |                                   | 10%                                     |
|                                                                                | bohydra                                 | te 2g                             | 1%                                      |
|                                                                                | Fiber 1g                                |                                   | 4%                                      |
| Sugars                                                                         |                                         |                                   |                                         |
| Protein 18                                                                     | Sg                                      |                                   | 36%                                     |
| Vitamin A                                                                      | 0%                                      |                                   | Vitamir<br>C 10%                        |
| Calcium 5                                                                      | 0%                                      |                                   | Iron<br>4%                              |
| Percert Daily V<br>Your Daily Value<br>calorie needs                           | /alues are base<br>is may be highe      | d on a 2,000 c<br>or or lower dep | alorie diet<br>ending on you            |
|                                                                                | Calones                                 | 2,000                             | 2,500                                   |
| Total Fat                                                                      | Less than                               | 65g                               | 80g                                     |
|                                                                                | Less than                               | 20g                               | 25g                                     |
| Satfat                                                                         |                                         |                                   | 300mg                                   |
| Sat Fat<br>Cholesterol                                                         | Less than                               | 300mg                             |                                         |
|                                                                                | Less than<br>Less than                  | 300mg<br>2,400mg                  | 2,400mg                                 |
| Cholesterol<br>Sodium<br>Potassium                                             | 100000000000000000000000000000000000000 |                                   | 2,400mg<br>3,500mg                      |
| Cholesteral<br>Sodium<br>Potassium<br>Total Carbohy-                           | Less than                               | 2,400mg                           | 100000000000000000000000000000000000000 |
| Cholesterol<br>Sodium<br>Potassium<br>Fotal Carbohy-<br>frate                  | Less than                               | 2,400mg<br>3,500mg                | 3,500mg                                 |
| Cholesteral<br>Sodium<br>Patassium<br>Total Carbohy-                           | Less than                               | 2,400mg<br>3,500mg<br>300g        | 3,500mg<br>375g                         |
| Cholesterol<br>Sodium<br>Potassium<br>Total Carbohy-<br>drate<br>Dietary Fiber | Less than<br>Less than                  | 2,400mg<br>3,500mg<br>300g<br>25g | 3,500mg<br>375g<br>30g                  |