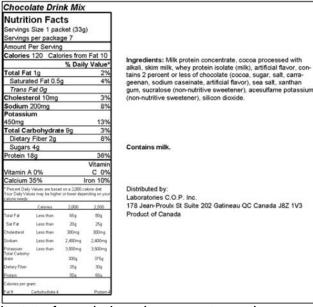

Ingredients: Milk protein concentrate, soy protein isolate, natural flavour, sea salt, xanthan gum, skim milk powder, colour, sucralose, silicon dioxide, potassium acesulfame.

Distributed by: Laboratories C.O.P. Inc. 178 Jean-Proulx St Suite 202 Gatineau QC Canada J8Z 1V3 Product of Canada