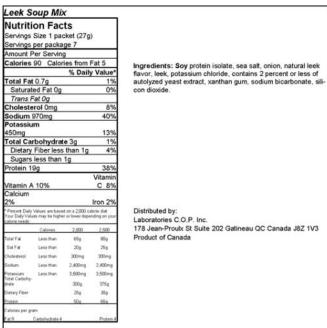

| Nutriti                                                                                                                                | on Fac                                                                                               | ts                                                                |                                                                                      |
|----------------------------------------------------------------------------------------------------------------------------------------|------------------------------------------------------------------------------------------------------|-------------------------------------------------------------------|--------------------------------------------------------------------------------------|
| Servings :                                                                                                                             | Size 1 pag                                                                                           | cket (25g                                                         | )                                                                                    |
| Servings                                                                                                                               | per packa                                                                                            | ge 7                                                              |                                                                                      |
| Amount P                                                                                                                               | er Serving                                                                                           | 3                                                                 |                                                                                      |
| Calories                                                                                                                               | 80 Calor                                                                                             | ies from                                                          | Fat 0                                                                                |
|                                                                                                                                        |                                                                                                      | % Daily                                                           | y Value                                                                              |
| Total Fat                                                                                                                              |                                                                                                      |                                                                   | 0%                                                                                   |
|                                                                                                                                        | ed Fat 0g                                                                                            |                                                                   | 09                                                                                   |
| Trans F                                                                                                                                |                                                                                                      |                                                                   |                                                                                      |
| Choleste                                                                                                                               |                                                                                                      |                                                                   | 09                                                                                   |
| Sodium (                                                                                                                               |                                                                                                      |                                                                   | 09                                                                                   |
|                                                                                                                                        | bohydrat                                                                                             | e 2g                                                              | 19                                                                                   |
|                                                                                                                                        | Fiber 0g                                                                                             |                                                                   | 09                                                                                   |
|                                                                                                                                        | less than                                                                                            | 19                                                                |                                                                                      |
| Protein 17                                                                                                                             | g                                                                                                    |                                                                   | 161 1                                                                                |
|                                                                                                                                        |                                                                                                      |                                                                   |                                                                                      |
| Vitamin A                                                                                                                              | 0%                                                                                                   |                                                                   | Vitamir<br>C 89                                                                      |
| Vitamin A<br>Calcium                                                                                                                   | 0%                                                                                                   |                                                                   |                                                                                      |
|                                                                                                                                        | 0%                                                                                                   |                                                                   |                                                                                      |
| Calcium<br>0%<br>Percent Duly                                                                                                          | 0%<br>Values are base<br>as may be highe                                                             |                                                                   | C 89                                                                                 |
| Calcium<br>0%<br>* Percent Daily V<br>Your Daily Value                                                                                 | Values are base                                                                                      |                                                                   | C 89                                                                                 |
| Calcium<br>0%<br>Percent Daly Value                                                                                                    | Values are base<br>as may be highe                                                                   | r ar lower depe                                                   | Iron 29                                                                              |
| Calcium<br>0%<br>Percent Daily<br>Your Daily Value<br>calone needs                                                                     | Values are base<br>is may be highe<br>Calories                                                       | 2,000                                                             | C 89 Iron 29 alone diet inding on you 2,500                                          |
| Calcium 0% Percent Daily Veur Daily Value calone needs: Total Fat                                                                      | Values are base<br>as may be higher<br>Calories<br>Less than                                         | 2,000<br>E5g                                                      | C 89  Iron 29  Alone diet. Iriding tin you 2,500  80g                                |
| Calcium 0% Percent Daily Year Daily Value calone needs: Total Fat Sat Fat                                                              | Values are base<br>as may be higher<br>Calories<br>Less than<br>Less than                            | 2,000<br>65g<br>20g                                               | C 89  Iron 29  alone diet inding on you 2,500  80g 25g                               |
| Calcium 0%  "Percert Daily Value Cady Value Catorie needs:  Total Fat Sat Fat Cholesterul Sedium Potavoium                             | Values are base<br>to may be higher<br>Calories<br>Less than<br>Less than<br>Less than               | 2,000<br>2,000<br>65g<br>20g<br>300mg                             | C 89  Iron 29  alone diet inding on you 2,500  80g 25g 300mg                         |
| Calcium 0% Percent Daily Your Daily Value calonie needs Total Fat Sat Fat Cholesterul Sodium                                           | Values are base<br>as may be higher<br>Calories<br>Less than<br>Less than<br>Less than<br>Less than  | 2,000<br>65g<br>20g<br>300mg<br>2,400mg                           | C 89 Iron 29 alone diet, inding on you 2,500 80g 25g 300mg 2,400mg                   |
| Calcium 0% Percent Daily Your Daily Value calorie needs Total Fat Sat Fat Cholesterul Sedium Total Carboby Total Carboby Total Carboby | Values are base<br>as may be higher<br>Calories<br>Less than<br>Less than<br>Less than<br>Less than  | 2,000<br>65g<br>20g<br>300mg<br>2,400mg<br>3,500mg                | C 89  Iron 29  Alone dist.  andreg on year  2,500  80g  25g  300mg  2,400mg  3,500mg |
| Calcium 0%  Percent Daily Value calone needs  Total Fat Sat Fat Cholesterul Sodium Potassium Total Carbohy- drafe                      | Values are base<br>as may be higher<br>Calories<br>Less than<br>Less than<br>Less than<br>Less than  | 2,000<br>65g<br>20g<br>300mg<br>2,400mg<br>3,500mg<br>300g        | C 89 Iron 29 Avne diet niding un yee 2,500 80g 25g 300mg 2,400mg 3,500mg 375g        |
| Calcium 0%  Percent Daily Value calorie needs  Total Fat Sat Fat Cholesterul Sodium Petaenium Total Carbohydrate Dietary Fiber         | Values are bases may be higher carriers. Less than Less than Less than Less than Less than Less than | 2,000<br>65g<br>20g<br>300mg<br>2,400mg<br>3,500mg<br>300g<br>25g | C 89  Iron 29  Jame diet miding im yee 2,500  80g 25g 300mg 2,400mg 375g 30g         |